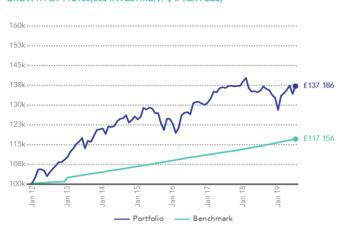

# GROWTH OF A £100,000 INVESTMENT (AFTER FEES)

#### PERFORMANCE FOR VARIOUS PERIODS (AFTER FEES)

|                             | Fund  | Benchmark | Active Return |
|-----------------------------|-------|-----------|---------------|
| Since Launch (unannualised) | 37.2% | 17.2%     | 20.0%         |
| Since Launch (annualised)   | 4.3%  | 2.1%      | 2.1%          |
| Latest 5 years (annualised) | 1.9%  | 2.1%      | (0.2)%        |
| Latest 3 years (annualised) | 2.7%  | 2.1%      | 0.7%          |
| Latest 1 year               | 1.3%  | 2.3%      | (1.1)%        |
| Year to date                | 7.0%  | 1.2%      | 5.9%          |