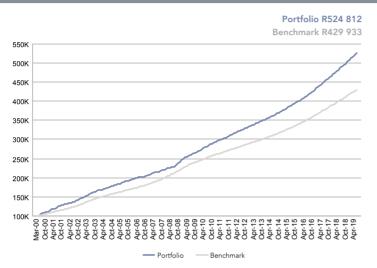

## PERFORMANCE AND RISK STATISTICS

GROWTH OF A R100,000 INVESTMENT (AFTER FEES)

PERFORMANCE FOR VARIOUS PERIODS (AFTER FEES)

Since Launch (unannualised)

Since Launch (annualised)

Latest 15 years (annualised)