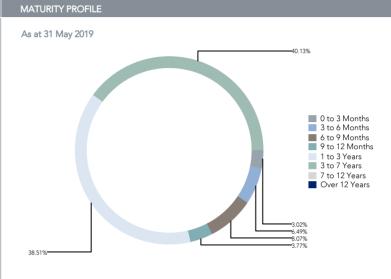

## MATURITY PROFILE DETAIL

PORTFOLIO DETAIL

| As at 31 May 2019 |       |
|-------------------|-------|
| 0 to 3 Months     | 3.0%  |
| 3 to 6 Months     | 6.5%  |
| 6 to 9 Months     | 8.1%  |
| 9 to 12 Months    | 3.8%  |
| 1 to 3 Years      | 38.5% |
| 3 to 7 Years      | 40.1% |
| 7 to 12 Years     | 0.0%  |
| Over 12 Years     | 0.0%  |