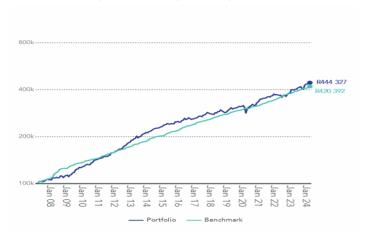

TRUST IS EARNED™

ASISA Fund Category South African - Multi Asset - Low Equity
Launch date 01 February 2007

Fund sizeR31.04 billionNAV227.80 centsBenchmarkCPI + 3% p.a.

Portfolio manager/s Charles de Kock, Pallavi Ambekar and

Neill Young

## PERFORMANCE AND RISK STATISTICS

### GROWTH OF A R100,000 INVESTMENT (AFTER FEES)



#### PERFORMANCE FOR VARIOUS PERIODS (AFTER FEES)

|                              | Fund   | Benchmark | Peer Group<br>Average |
|------------------------------|--------|-----------|-----------------------|
| Since Launch (unannualised)  | 344.3% | 320.4%    | 254.4%                |
| Since Launch (annualised)    | 9.1%   | 8.8%      | 7.7%                  |
| Latest 15 years (annualised) | 9.5%   | 8.2%      | 8.2%                  |
| Latest 10 years (annualised) | 7.5%   | 8.1%      | 6.9%                  |
| Latest 5 years (annualised)  | 8.1%   | 8.2%      | 7.2%                  |
| Latest 3 years (annualised)  | 8.4%   | 9.2%      | 7.8%                  |
| Latest 1 year                | 11.7%  | 8.4%      | 8.6%                  |
| Year to date                 | 2.2%   | 2.7